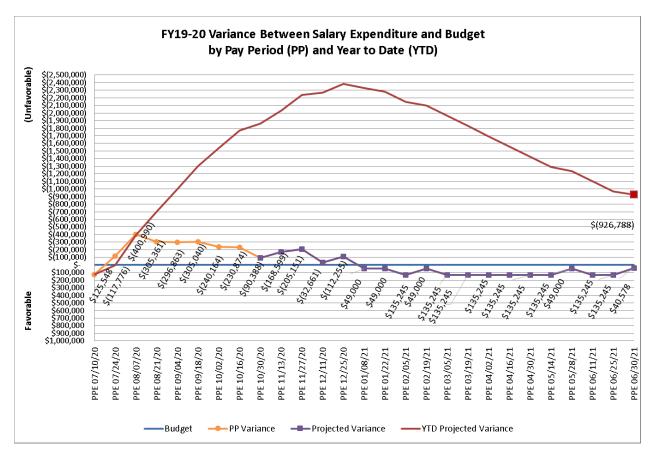

### **Salary Variance Report**

For Fiscal Year 2020-2021 year to date variance through Pay Period Ending (PPE) Oct 16, 2020, Laguna Honda Hospital has an unfavorable variance of -4.04% / -\$1,771,520 over budget. We are currently projecting an overall salary expense shortfall of \$0.9 million by year end. This figure includes COVID-19-related fiscal impacts that require high usage of temp as-needed and overtime to support enhanced Infection Control measures for the Laguna Honda Hospital.